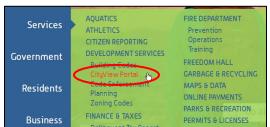

## City of Johnson City – CityView Portal – Building, Trade & Sign Applications Revised 3/21/2019

Go to www.johnsoncitytn.org

OR, go to: https://jc-cityviewweb.johnsoncitytn.org/CityViewPortal/

Click 'Sign In' or click 'Apply for a Building Permit'