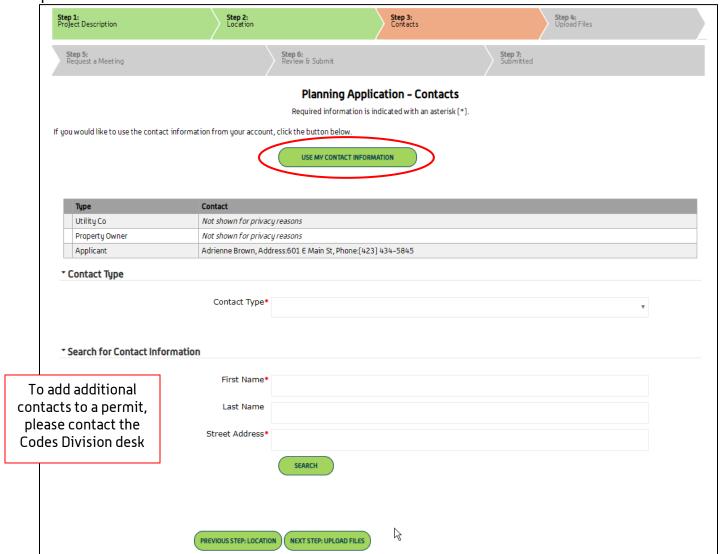

Step 2: Permit Type

When selecting appropriate permits, please only select the permit you are applying for. Sub-permits (trades) will be added to a permit at the time of their application.

#### Step 3: Work Items

When selecting appropriate work items, please only select what applies to your permit. Sub-permits' work items will be added at the time of the sub-permit application.

Step 4: Description of Work

#### Step 5: Location

If the 'Search for Address' box doesn't auto-complete as you type, click 'Can't find address?', and type your address or as much information as you have into the boxes

Step 6: Contacts