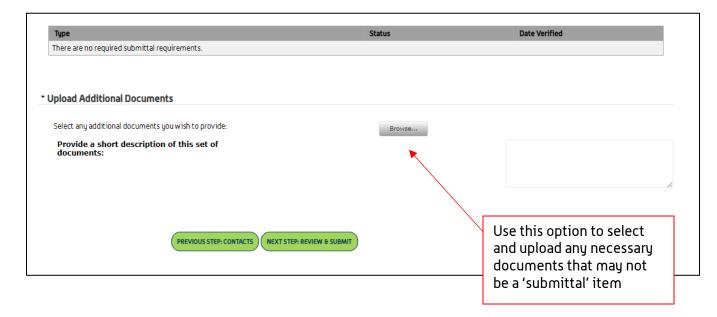

|  |  |
| Site Plan Area (Sq Ft):        |  |  |
|                                |  |  |
| CANCEL NEXT STEP: PERMIT TYPE  |  |  |

Step 2: Permit Type



When selecting appropriate permits, please only select the permit you are applying for. Sub-permits (trades) will be added to a permit at the time of their application.



#### Step 3: Work Items



When selecting appropriate work items, please only select what applies to your permit. Sub-permits' work items will be added at the time of the sub-permit application.

Step 4: Description of Work





#### Step 5: Location



If the 'Search for Address' box doesn't auto-complete as you type, click 'Can't find address?', and type your address or as much information as you have into the boxes





Step 6: Contacts





Step 7: Upload Files







#### Step 8: Review & Submit



- review & submit continued below





Application Plan Review Fees will be calculated by the system and will be displayed on the submittal page. To pay the fees, click 'Submit Application' FIRST, and then go back into the Application by clicking 'My Items', and then 'Expand All' to see your permit applications.

Any application with a fee due will be displayed.

For Portal Assistance please contact:

Adrienne Brown
Permit Technician | Building Division | Development Services
423-434-5845, abrown@johnsoncitytn.org

Or the Code Division Desk, 423-434-6047