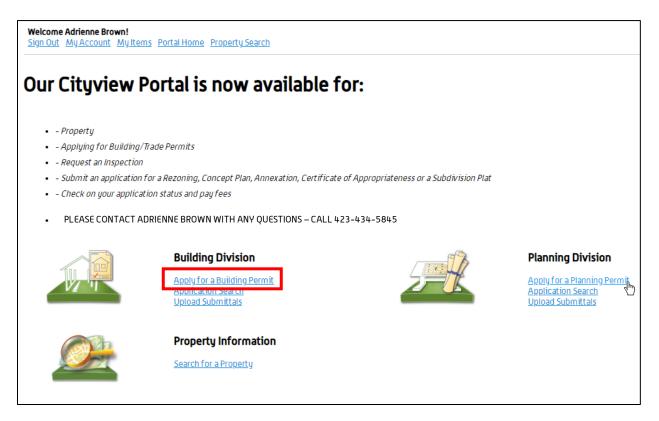

## City of Johnson City – CityView Portal – Building, Trade & Sign Applications Revised 3/21/2019

Go to www.johnsoncitytn.org

OR, go to: https://jc-cityviewweb.johnsoncitytn.org/CityViewPortal/

Click 'Sign In' or click 'Apply for a Building Permit'

#### Create a Building, Trade, or Sign Application