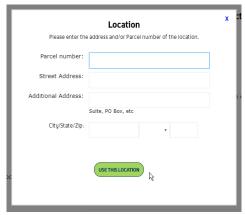

#### Step 5: Location

If the 'Search for Address' box doesn't auto-complete as you type, click 'Can't find address?', and type your address or as much information as you have into the boxes

Step 6: Contacts