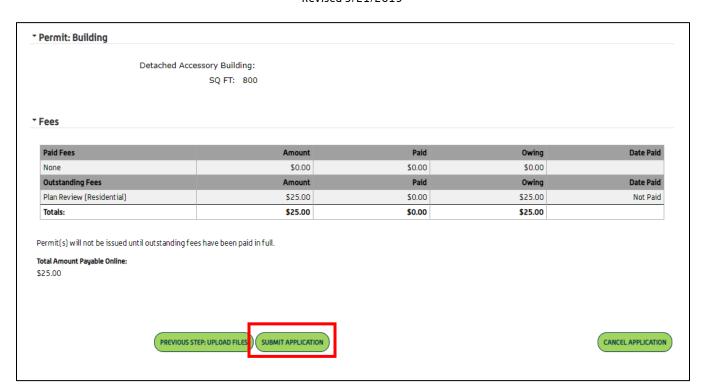

#### Step 8: Review & Submit

- review & submit continued below

Application Plan Review Fees will be calculated by the system and will be displayed on the submittal page. To pay the fees, click 'Submit Application' FIRST, and then go back into the Application by clicking 'My Items', and then 'Expand All' to see your permit applications.

Any application with a fee due will be displayed.

For Portal Assistance please contact:

Adrienne Brown
Permit Technician | Building Division | Development Services
423-434-5845, abrown@johnsoncitytn.org