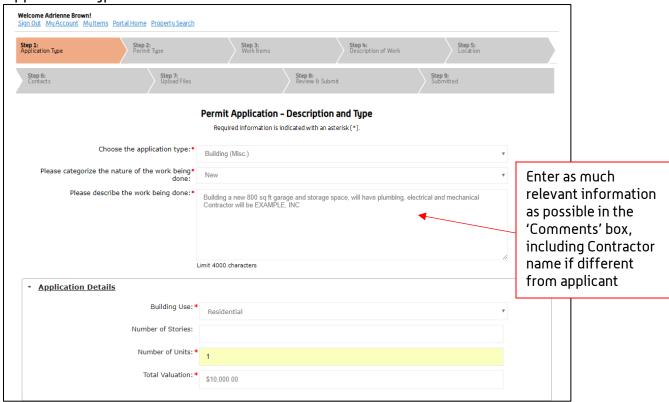

#### Step 1: Application Type

-step 1 cont.

| - Building Application Details |  |  |
|--------------------------------|--|--|
| No of Bedrooms:                |  |  |
| No of Bathrooms:               |  |  |
| Site Plan Area (Sq Ft):        |  |  |
|                                |  |  |
| CANCEL NEXT STEP: PERMIT TYPE  |  |  |