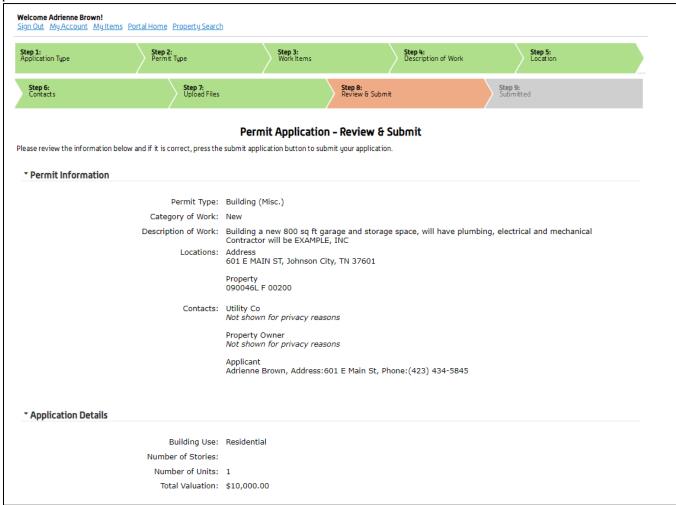

#### Step 8: Review & Submit

- review & submit continued below

Application Plan Review Fees will be calculated by the system and will be displayed on the submittal page. To pay the fees, click 'Submit Application' FIRST, and then go back into the Application by clicking 'My Items', and then 'Expand All' to see your permit applications.