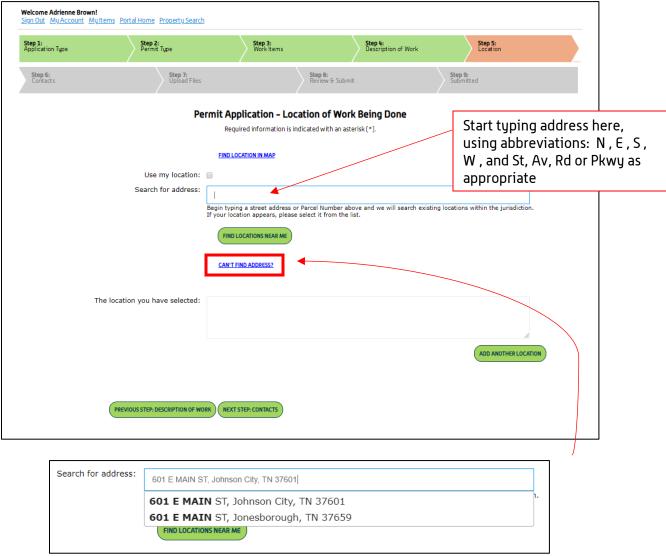

#### Step 5: Location

If the 'Search for Address' box doesn't auto-complete as you type, click 'Can't find address?', and type your address or as much information as you have into the boxes

Step 6: Contacts