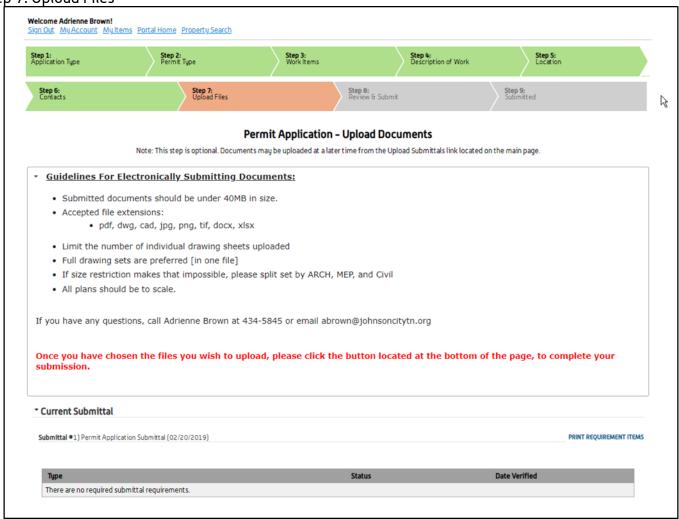

|  |  |
| Site Plan Area (Sq Ft):        |  |  |
|                                |  |  |
| CANCEL NEXT STEP: PERMIT TYPE  |  |  |

Step 2: Permit Type



When selecting appropriate permits, please only select the permit you are applying for. Sub-permits (trades) will be added to a permit at the time of their application.



#### Step 3: Work Items



When selecting appropriate work items, please only select what applies to your permit. Sub-permits' work items will be added at the time of the sub-permit application.

Step 4: Description of Work





#### Step 5: Location



If the 'Search for Address' box doesn't auto-complete as you type, click 'Can't find address?', and type your address or as much information as you have into the boxes





Step 6: Contacts





Step 7: Upload Files







#### Step 8: Review & Submit



- review & submit continued below





Application Plan Review Fees will be calculated by the system and will be displayed on the submittal page. To pay the fees, click 'Submit Application' FIRST, and then go back into the Application by clicking 'My Items', and then 'Expand All' to see your permit applications.

Any application with a fee due will be displayed.

For Portal Assistance please contact:

Adrienne Brown
Permit Technician | Building Division | Development Services
423-434-5845, abrown@johnsoncitytn.org

Or the Code Division Desk, 423-434-6047