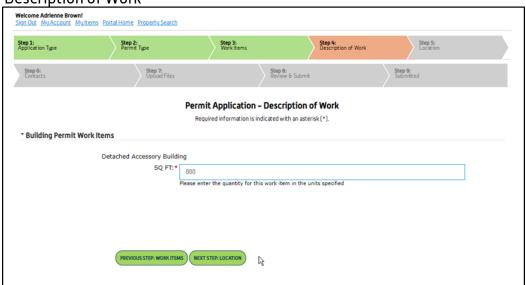

#### Step 3: Work Items

When selecting appropriate work items, please only select what applies to your permit. Sub-permits' work items will be added at the time of the sub-permit application.

Step 4: Description of Work