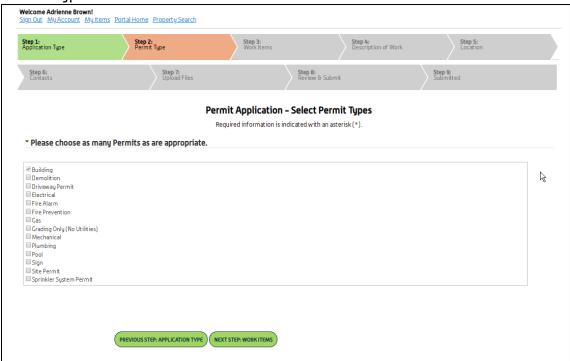

Step 2: Permit Type

When selecting appropriate permits, please only select the permit you are applying for. Sub-permits (trades) will be added to a permit at the time of their application.