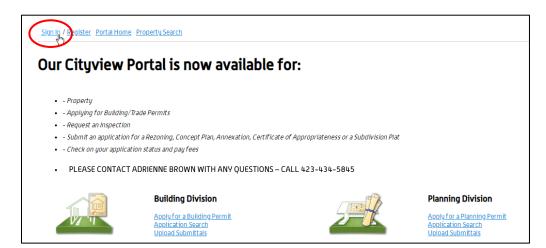

## City of Johnson City – CityView Portal – Building, Trade & Sign Applications Revised 3/21/2019

Go to www.johnsoncitytn.org

OR, go to: https://jc-cityviewweb.johnsoncitytn.org/CityViewPortal/

Click 'Sign In' or click 'Apply for a Building Permit'