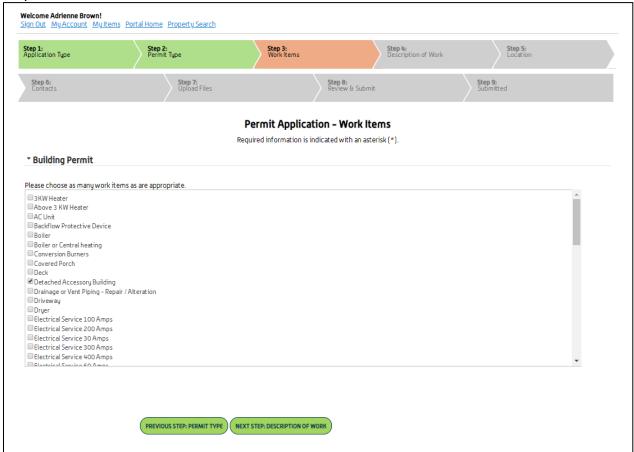

#### Step 3: Work Items

When selecting appropriate work items, please only select what applies to your permit. Sub-permits' work items will be added at the time of the sub-permit application.

Step 4: Description of Work